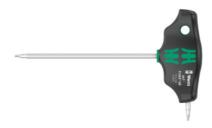

### **Description**

#### **Version:**

Ergonomic 2-component T-handle with finger grip hollows and pleasant feel for high transmission of force and non-fatiguing work. With side drive and holding function on the long arm for secure holding of the screw on the tool. Blade surface matt chrome-plated.