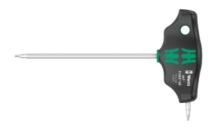

# Screwdriver for Torx®, with T-handle, Torx® profile: TX7

#### **Version:**

Ergonomic 2-component T-handle with finger grip hollows and pleasant feel for high transmission of force and non-fatiguing work. With side drive and holding function on the long arm for secure holding of the screw on the tool. Blade surface matt chrome-plated.