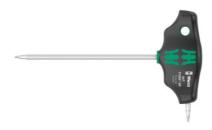

### **Description**

#### **Version:**

Ergonomic 2-component T-handle with finger grip hollows and pleasant feel for high transmission of force and non-fatiguing work. With side drive and holding function on the long arm for secure holding of the screw on the tool. Blade surface matt chrome-plated.