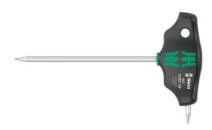

# Screwdriver for Torx®, with T-handle, Torx® profile: TX10

#### **Version:**

Ergonomic 2-component T-handle with finger grip hollows and pleasant feel for high transmission of force and non-fatiguing work. With side drive and holding function on the long arm for secure holding of the screw on the tool. Blade surface matt chrome-plated.

## **Technical description**

| Torx <sup>®</sup> profile | TX10                         |
|---------------------------|------------------------------|
| Blade length              | 100 mm                       |
| overall length            | 132 mm                       |
| Drive profile             | Screwdriver for TORX® screws |
| Type of product           | Screwdrivers                 |