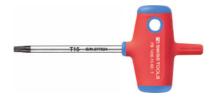

# Screwdriver for Torx®, with T-handle, Torx® profile: TX15

#### **Version:**

Ergonomically shaped T-handle with non-allergenic elastomer coating and a core made of particularly tough and impact-resistant polypropylene. Blade of PB Swiss Tools special alloy combining maximum hardness and exceptional toughness. Chrome plated surface, black tip.

## **Technical description**

| Blade length    | 60 mm                        |
|-----------------|------------------------------|
| Torx® profile   | TX15                         |
| overall length  | 105 mm                       |
| Drive profile   | Screwdriver for TORX® screws |
| Point           | black                        |
| Type of product | Screwdrivers                 |