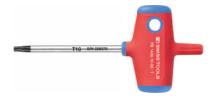

## Screwdriver for Torx®, with T-handle, Torx® profile: TX10

#### **Version:**

Ergonomically shaped T-handle with non-allergenic elastomer coating and a core made of particularly tough and impact-resistant polypropylene. Blade of PB Swiss Tools special alloy combining maximum hardness and exceptional toughness. Chrome plated surface, black tip.