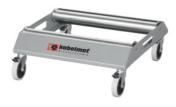

#### Version:

Compact drum unwinder with loading ramp for cable drums made of wood, steel or plastic. Easy, twist-free unwinding of the cable drum. High-quality, adjustable carrying rollers with ball bearings. Suitable for indoor use only. With 4 braked castors.

## **Technical description**

| Height                     | 80 mm         |
|----------------------------|---------------|
| Weight                     | 10 kg         |
| Maximum drum weight        | 140 kg        |
| Width                      | 550 mm        |
| Maximum drum width         | 520 mm        |
| Depth                      | 530 mm        |
| Drum Ø                     | 150 - 700 mm  |
| Manufacturer's designation | TROMBOI 500 M |