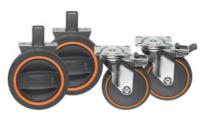

#### Version:

Set of wheels for GARANT GridLine roller cabinets and mobile workbenches from build year mid-2017. Wheels with fibre shields. Castors with brakes for the wheels and the castor heads. **Suitable for:** 

### Supplied with:

2 ball-bearing fixed wheels Ø 150 mm, and 2 castors with brake Ø 125 mm.