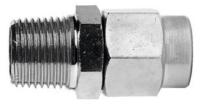

### Stream-Line hose adapter, Hose connection internal Ø (nominal bore): 13mm

#### Version:

Stream-Line hose adapter simply and effectively clamps the hose on to the coupling by means of a threaded nut - no hose clip required. **Suitable for:** No. 080211.

## **Technical description**

| Connection thread                                     | 1/2 in       |
|-------------------------------------------------------|--------------|
| Hose connection internal $\varnothing$ (nominal bore) | 13 mm        |
| Type of product                                       | Hose adaptor |