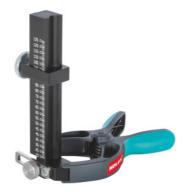

### Description

#### Version:

Tools are set to length from 20 - 125 mm and are held in the jaws by a clamping spring - no force needs to be applied.

#### Advantage:

Pre-setting of tool free lengths up to 125 mm, saves time due to ease of operation, tools do not "drop through" e.g. for shrink-fit arbors, high stability, high degree of safety.

#### **Application:**

Tools can be pre-set to 0.5 mm accuracy, suitable for all tool arbors (such as shrink-fit arbors, ER collets, Weldon arbors etc. ).

#### Suitable for:

All popular parallel tools from  $\emptyset$  3 - 20 mm.