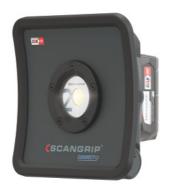

#### **Version:**

Scangrip CONNECT work lamps are based on the CAS system and are also compatible with 18-V batteries from all leading power tool manufacturers.

High-performance cordless LED floodlight with dimmer function. The housing is made of injection-moulded aluminium and is extremely robust and

resistant to strong blows, impacts and vibrations. For use with CAS 12 V and 18 V Batteries, 18-V batteries from leading power tool manufacturers or direct connection to the SCANGRIP®

Power supply.