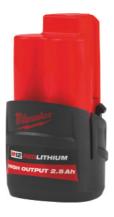

# Li-ion battery High Output™, 3.0 Ah, Battery type: MHB25

#### **Version:**

Milwaukee REDLITHIUM-ION™ **HIGH OUTPUT™** batteries.

- · With improved cooling for longer working life and more power.
- · For extremely demanding high-power applications for use down to -28 °C.