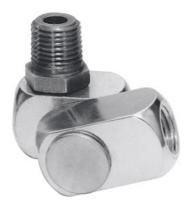

## **Description**

#### **Version:**

Patented universal hose connection of aluminium.

The arrangement can **swivel 360° about two points**, allowing complete freedom of movement for the connected tools, without strain.