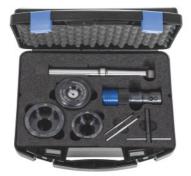

#### Version:

High-quality **holders** for taps and dies for use on conventional lathes. Set of holders with quickchange system for internal threads **M4 – M24** and external threads **M16 – M24**.

#### Supplied with:

Complete set of holders with bits and sockets, in a synthetic leather case.

### Without cutting tools.