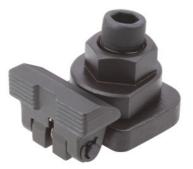

# Kipp Side clamp with cam, Thread: M12

#### **Application:**

For lateral clamping of narrow and wide workpieces. Clamping force is introduced by eccentric adjustment with an additional pull-down effect.

## **Technical description**

| Clamping force            | 7 kN   |
|---------------------------|--------|
| Width B1                  | 46 mm  |
| maximum tightening torque | 60 Nm  |
| Clamping range            | 5.5 mm |
| Width B <sub>2</sub>      | 14 mm  |
| Height H                  | 35 mm  |

| Length L        | 62 mm      |
|-----------------|------------|
| Type of product | Side clamp |