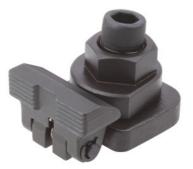

# Kipp Side clamp with cam, Thread: M10

#### **Application:**

For lateral clamping of narrow and wide workpieces. Clamping force is introduced by eccentric adjustment with an additional pull-down effect.

## **Technical description**

| maximum tightening torque | 55 Nm |
|---------------------------|-------|
| Width B <sub>1</sub>      | 40 mm |
| Width B <sub>2</sub>      | 12 mm |
| Clamping range            | 5 mm  |
| Height H                  | 29 mm |
| Length L                  | 54 mm |