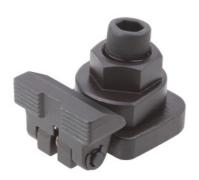

## Side clamp with cam, Thread: M8

### **Description**

#### **Advantage:**

- · Compact design.
- · Quick and easy clamping of components with pull-down.

#### **Application:**

For lateral clamping of narrow and wide workpieces. Clamping force is introduced by eccentric adjustment with an additional pull-down effect.

#### **Material:**

Housing made of tempered steel, gunmetal finished.