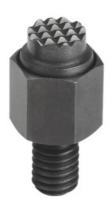

# Self-aligning pad serrated, external thread, self-righting, Thread M: M6

## **Description**

#### **Version:**

- · Body made of heat treatable steel, phosphated.
- · Sphere locked to prevent twisting.

Resets to the home position independently.

With external thread.

#### **Application:**

Serve as stop, contact and pressure piece in jig and fixture making.