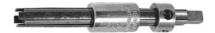

# Tap extractors with 4 fingers, for Thread type / size: M4

#### **Version:**

Spring tempered, adjustable fingers mounted in the body and retained by a movable sleeve.

### **Application:**

For releasing and unscrewing broken off taps with 3 or 4 flutes.