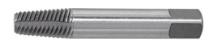

#### Version:

Made of chrome vanadium steel. The sharp edges of the flutes dig into the drilled screw and allow it to be unscrewed. With square drive for use with tap wrench etc.

#### **Application:**

For extraction of broken off screws with right-hand thread (pre-drill the hole  $\emptyset$  as listed in the table; turn the screw extractor anti-clockwise).