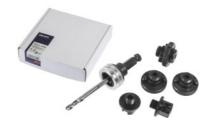

#### **Version:**

Quick-change mounting shank assortment for quick change of hole saws without the use of tools. Compatible with all common hole saws. Individual adapters can be reused after the hole saw wears out.

#### **Content:**

1 pc. drive shank, 2 pcs. adapter for hole saw  $\varnothing$  14 – 30 mm, 3 pcs. adapter for hole saw  $\varnothing$  32 – 210 mm.

### **Supplied with:**

HSS centre drill.