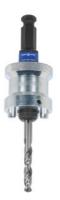

### LENOX

Quick-change mounting shank, Type: 210S

#### Version:

Quick-change mounting shank for tool-free change of hole saw and centre drill (pull, turn, snap in).

#### Supplied with:

HSS centre drill.