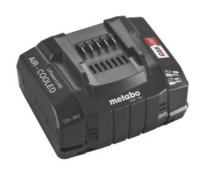

#### **Version:**

Charger for sliding seat battery packs of all voltage classes (12 – 36 V). Patented "AIR COOLED" charging technology for short charging times by cooling the battery pack during charging. Quick charger with 145 watt output power and up to 4x charging speed.