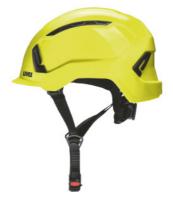

# uvex

Safety helmet uvex pronomic alpine, Colour: YELLOW

#### Version:

This **multi-function helmet** combines the requirements of an industrial safety helmet with the properties of a scaffolder's helmet. Pronamic stands for optimum protection (**pro**tection) and dynamism (dy**namic**). Comfortable width adjustment via rubberised rotary wheel. Gradual adjustment of the interior fitting for optimum fit. Generously designed ventilation openings on the side of the helmet. Comprehensive mounting elements for helmet accessories, such as face protection, safety glasses and head lamp. Lightweight and hard-wearing safety helmet of ABS. Cold-resistant **down to -30°C.** 