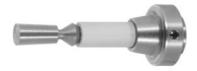

# Contact point for 3D edge finder, Spherical point Ø D: Tmm

#### **Version:**

The special shape of the spherical point permits turning tools in the lathe to be accurately measured in X, Y and Z.

### **Application:**

The contact point is screwed into the 3D edge finder when changing.

#### **Suitable for:**

Analogue and digital 3D edge finders No. 359500; 359520; 359450 size 4.