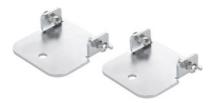

#### Version:

Fastening for floor anchoring of support legs. Prevents the workbench from tipping. **Suitable for:** Support legs No. 927000, No. 927040, No. 927062 – 927068, No. 972180, No. 972150 – 972152, Vario workbenches.

### Supplied with:

Two floor anchorings, suitable for one support leg.

## **Technical description**

| Width           | 110 mm       |
|-----------------|--------------|
| Thickness       | 4 mm         |
| Depth           | 110 mm       |
| Material        | galvanised   |
| Type of product | Floor anchor |