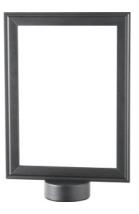

#### **Version:**

Sign boards for mounting on the bollards. Black metal frame with plexiglass panes. Advertising messages or information can be easily inserted into the double-sided plexiglass panes. Sign boards can be rotated on the post.

Suitable for DIN A4 portrait format, including fastening material.

#### **Suitable for:**

Bollards No. 994310.