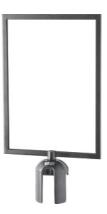

#### **Version:**

Sign boards for mounting on the bollards. Black metal frame with plexiglass panes. Advertising messages or information can be easily inserted into the double-sided plexiglass panes. Sign boards can be rotated on the post.

Suitable for DIN A4 portrait format, including fastening material.

#### **Suitable for:**

Bollards No. 994300 and No. 994302.