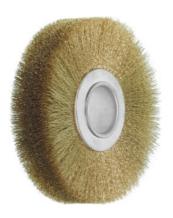

# Wire wheel brush Brass wire 0.15 mm., Brush Ø D1× bristle width L1: 120X30mm

# **Description**

#### **Version:**

Waved wire firmly crimped into the steel body. **High density,** high concentricity, and good wear resistance. Adaptable to various different mounting bores by use of **interchangeable reducing rings** (supplied).

# **Technical description**

| Bore Ø d <sub>1</sub>                  | 30 mm                                |
|----------------------------------------|--------------------------------------|
| Length of brush section H <sub>1</sub> | 33 mm                                |
| Brush width                            | 25 mm                                |
| Reducing ring Ø                        | 12 / 12.7 / 16 / 20 / 22.2 / 25.4 mm |

| maximum speed          | 6000 min <sup>-1</sup> |
|------------------------|------------------------|
| Brush Ø D <sub>1</sub> | 120 mm                 |
| Type of product        | Wheel brush            |