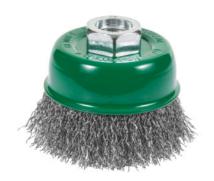

## Cup brush Stainless steel wire 0.30 mm, Brush Ø D1: 80mm

#### **Version:**

Waved wire firmly crimped into the steel body. For use on angle grinders and on stationary machines.

With M14 internal thread. With M14 internal thread.

#### **Application:**

Very well suited for brushing surfaces, deburring, removing rust, polishing, removing paint, primer, varnish, scale etc.

# **Technical description**

| maximum speed                          | 8500 min <sup>-1</sup> |
|----------------------------------------|------------------------|
| Brush Ø D₁                             | 85 mm                  |
| Bristle thickness                      | 0.3 mm                 |
| Length of brush section H <sub>1</sub> | 25 mm                  |
| Thread M                               | M14                    |
| Brush material                         | Stainless steel wire   |

| Twisted knotting | waved     |
|------------------|-----------|
| Type of product  | Cup brush |