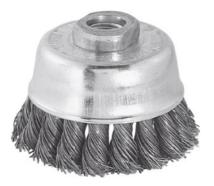

# HOLEX

Cup brush Steel wire 0.35 mm, Brush Ø D1× thread M: 65XM14mm

#### Version:

Smooth steel wire, **knotted** and firmly crimped into the steel body. **Very aggressive brushing** effect with high wear resistance.

Application:

Specially to accept angle grinders. With **M14 internal thread.** 

Type of product

Cup brush