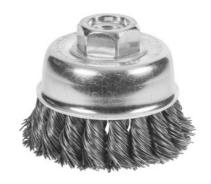

# Cup brush Steel wire 0.50 mm, Brush Ø D1× thread M: 65XM14mm

### **Version:**

Smooth steel wire, **knotted** and firmly crimped into the steel body. **Very aggressive brushing effect with high wear resistance.** 

# **Technical description**

| Thread M                               | M14                     |
|----------------------------------------|-------------------------|
| Length of brush section H <sub>1</sub> | 20 mm                   |
| Bristle thickness                      | 0.5 mm                  |
| Safety support ring                    | no                      |
| maximum speed                          | 12500 min <sup>-1</sup> |
| Brush Ø D₁                             | 65 mm                   |
| Brush material                         | Steel wire              |