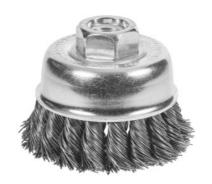

# Cup brush Steel wire 0.50 mm, Brush Ø D1× thread M: 125XM14mm

#### **Version:**

Smooth steel wire, **knotted** and firmly crimped into the steel body. **Very aggressive brushing effect with high wear resistance.** With **safety support ring**, after removal other bristle heights are available.

### **Application:**

Specially to accept angle grinders.

With M14 internal thread.

# **Technical description**

| Length of brush section H <sub>1</sub> | 25 + 15 mm             |
|----------------------------------------|------------------------|
| Thread M                               | M14                    |
| Safety support ring                    | yes                    |
| maximum speed                          | 6500 min <sup>-1</sup> |
| Bristle thickness                      | 0.5 mm                 |
| Brush Ø D <sub>1</sub>                 | 125 mm                 |