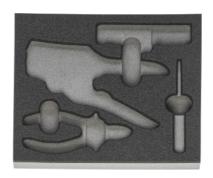

#### **Version:**

Popular tool sets in two-colour moulded PE rigid foam inlays. The closed-pore foam is **oil-resistant** and does not absorb liquids of any sort. Upper layer is anthracite, the underlying **contrast colour is grey**, thereby indicating any **missing tools.** 