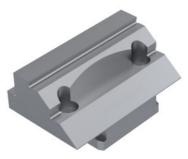

#### ALLMATIC

Universal quick-change jaw, Jaw width b: 125mm

## Description

Version:

- · Jaw made of hardened steel.
- · Clamping of blanks and pre-machined parts (parallel, round and unshaped) also with Gripp and pull-down clamping.

Feature:

- Can be used as a stepped jaw, shape jaw (turned for round parts) and with a pre-screwed Gripp strip for clamping workpieces.
- Can be used with all Gripp inserts of the Titan 2 series (except for Gripp inserts round h5.5).