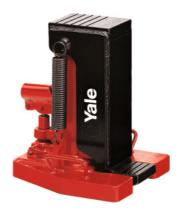

#### **Version:**

Machine lifter with compact dimensions, the load can be lifted both with the lifting claw and also with the lifting head. High stability, the pump lever can be turned through 270° (not size 2).

#### **Application:**

Lifting, aligning and moving machines or similar loads for general repair and installation work.