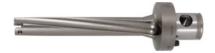

# KOMET® base body, 4×D, Ø DC: 55mm

#### **Version:**

- · Process reliable up to 4×D.
- · Stiff joint between base body and drill head.
- · Shank type ABS.

# **Technical description**

| Base body Ø d₁                               | 53.5 mm         |
|----------------------------------------------|-----------------|
| Overall length L <sub>tot</sub>              | 325 mm          |
| Reach L <sub>1</sub>                         | 260 mm          |
| suitable for drilling head                   | 55 - 64 mm      |
| ABS® shank Ø D <sub>s</sub>                  | 80 mm           |
| Nominal Ø D                                  | 55              |
| Drill depth for indexable insert drill up to | 4×D             |
| Shank                                        | ABS             |
| Through-coolant                              | yes             |
| Type of product                              | Indexable drill |