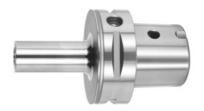

# Arbor for screw-in milling cutter, cylindrical, PSC 63, Thread size M: M16X50

#### **Version:**

- · With RFID/Balluffchip bore.
- All shanks hard turned (for smooth running!).
- · Mating faces of the PSC internal contour machined.

### **Application:**

To take screw-in milling cutters with thread.

## **Technical description**

| Thread M              | M16×50      |
|-----------------------|-------------|
| Reach L <sub>1</sub>  | 50 mm       |
| External Ø D          | 29 mm       |
| Bore Ø D <sub>1</sub> | 17 mm       |
| Overhang dimension A  | 74.5 mm     |
| Adapter               | PSC 63      |
| Arbor standard        | ISO 26623-1 |
| Through-coolant       | yes         |
| Concentricity         | ≤ 3 µm      |