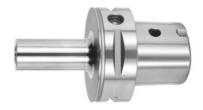

# Arbor for screw-in milling cutter, cylindrical, PSC 63, Thread size M: M10X50

#### **Version:**

- · With RFID/Balluffchip bore.
- All shanks hard turned (for smooth running!).
- · Mating faces of the PSC internal contour machined.

### **Application:**

To take screw-in milling cutters with thread.

## **Technical description**

| Overhang dimension A  | 74.5 mm     |
|-----------------------|-------------|
| Bore Ø D <sub>1</sub> | 10.5 mm     |
| Reach L <sub>1</sub>  | 50 mm       |
| External Ø D          | 18 mm       |
| Thread M              | M10×50      |
| Adapter               | PSC 63      |
| Arbor standard        | ISO 26623-1 |
| Through-coolant       | yes         |
| Concentricity         | ≤ 3 µm      |