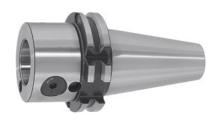

# Arbor, SK 40, ABS® Ø d: 50mm

# **Technical description**

| Overhang A                            | 50 mm              |
|---------------------------------------|--------------------|
| Projection length L₁                  | 30 mm              |
| ABS® Ø d                              | 50 mm              |
| Adapter                               | SK 40              |
| Shank                                 | ABS                |
| Arbor standard                        | DIN 69871          |
| Shape                                 | ADB                |
| Balance quality G at rotational speed | G 6.3 at 8,000 rpm |
| Through-coolant                       | yes                |
| Type of product                       | ABS mounting       |