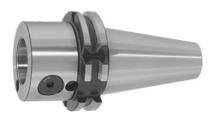

# Arbor, SK 40, ABS® Ø d: 63mm

# **Technical description**

| Overhang A                            | 90 mm              |
|---------------------------------------|--------------------|
| Projection length L₁                  | 70 mm              |
| ABS® Ø d                              | 63 mm              |
| Adapter                               | SK 40              |
| Shank                                 | ABS                |
| Arbor standard                        | DIN 69871          |
| Shape                                 | ADB                |
| Balance quality G at rotational speed | G 6.3 at 8,000 rpm |
| Through-coolant                       | yes                |
| Type of product                       | ABS mounting       |