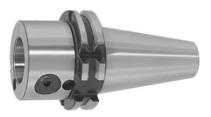

# Garant

Arbor, SK 40, ABS<sup>®</sup> Ø d: 32mm

#### Supplied with: Complete with sealing washer and conversion set for form AD. Note: Further arbors with ABS<sup>®</sup> connection on request.

# Technical description

| Projection length L <sub>1</sub>      | 19 mm              |
|---------------------------------------|--------------------|
| Overhang A                            | 50 mm              |
| ABS® Ø d                              | 32 mm              |
| Adapter                               | SK 40              |
| Shank                                 | ABS                |
| Arbor standard                        | DIN 69871          |
| Shape                                 | ADB                |
| Balance quality G at rotational speed | G 6.3 at 8,000 rpm |
| Through-coolant                       | yes                |
| Type of product                       | ABS mounting       |