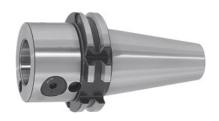

# Arbor, SK 50, ABS® Ø d: 50mm

# Description

# **Technical description**

| Projection length L₁                  | 22 mm              |
|---------------------------------------|--------------------|
| Overhang A                            | 60 mm              |
| ABS® Ø d                              | 50 mm              |
| Adapter                               | SK 50              |
| Shank                                 | ABS                |
| Arbor standard                        | DIN 69871          |
| Shape                                 | ADB                |
| Balance quality G at rotational speed | G 6.3 at 8,000 rpm |
| Through-coolant                       | yes                |
| Type of product                       | ABS mounting       |