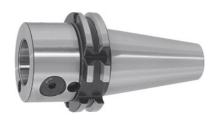

# Arbor, SK 50, ABS® Ø d: 80mm

# Description

# **Technical description**

| Projection length L₁                  | 50 mm              |
|---------------------------------------|--------------------|
| Overhang A                            | 70 mm              |
| ABS® Ø d                              | 80 mm              |
| Adapter                               | SK 50              |
| Shank                                 | ABS                |
| Arbor standard                        | DIN 69871          |
| Shape                                 | ADB                |
| Balance quality G at rotational speed | G 6.3 at 8,000 rpm |
| Through-coolant                       | yes                |
| Type of product                       | ABS mounting       |