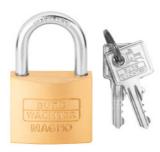

# Precision padlock individual keys, Body Ø: 50mm

#### **Version:**

Solid brass body, rust-free precision lock mechanism, steel shackle hardened and chrome-plated, double locked. The Magno range is not available in special versions.

### **Supplied with:**

Padlock with 2 keys.