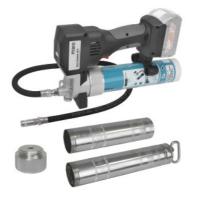

## Description

#### Version:

For filling with loose grease (contents up to 500 ml) or with cartridges (contents 400 g). **Suitable for greases up to NLGI 3.** 

Also suitable for 400 g Lube-Shuttle and 500 g screw cartridges.

### Supplied with:

High-pressure rubberised armoured hose, mounting pipe for 400 g Lube-Shuttle and Pull-Off cartridges. Adapter for 500 g screw cartridges, carrying case, **without battery and charger**. **Note:** 