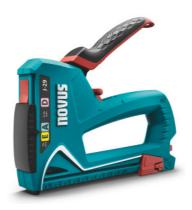

# Hand staple gun, Manufacturer's designation: J-29

#### **Version:**

User-friendly, ergonomic professional staple guns for precision driving of round-wire and flat staples and nails.

**Durable professional staple gun** with robust, low-recoil zinc die-cast housing. The re-strike function ensures that staples / nails of all types are driven flush.

- · Reload system in the base for quick and easy reloading.
- · Distance stop for insertion of parallel rows of staples.
- · Impact force control.
- · Patented safety unlocking.
- · Good access to restricted spaces.
- · Staple supply viewing window.