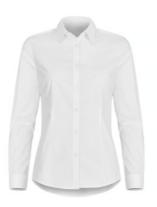

# Ladies' stretch blouse, white, Unisex size: S

### **Version:**

**Monochrome, classic stretch shirt** or blouse with high cotton content that feels pleasantly soft to wear. **Good freedom of movement** thanks to flap on the back. Excellent colour quality.