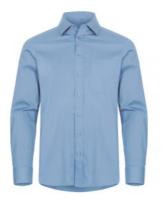

# CLIQUE

Men's stretch shirt, pale blue, Unisex size: L

#### Version:

**Monochrome, classic stretch shirt** or blouse with high cotton content that feels pleasantly soft to wear. **Good freedom of movement** thanks to flap on the back. Excellent colour quality. With breast pocket on the left side.