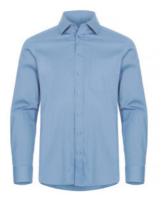

# CLIQUE

Men's stretch shirt, pale blue, Unisex size: M

## Description

#### Version:

**Monochrome, classic stretch shirt** or blouse with high cotton content that feels pleasantly soft to wear. **Good freedom of movement** thanks to flap on the back. Excellent colour quality. With breast pocket on the left side.